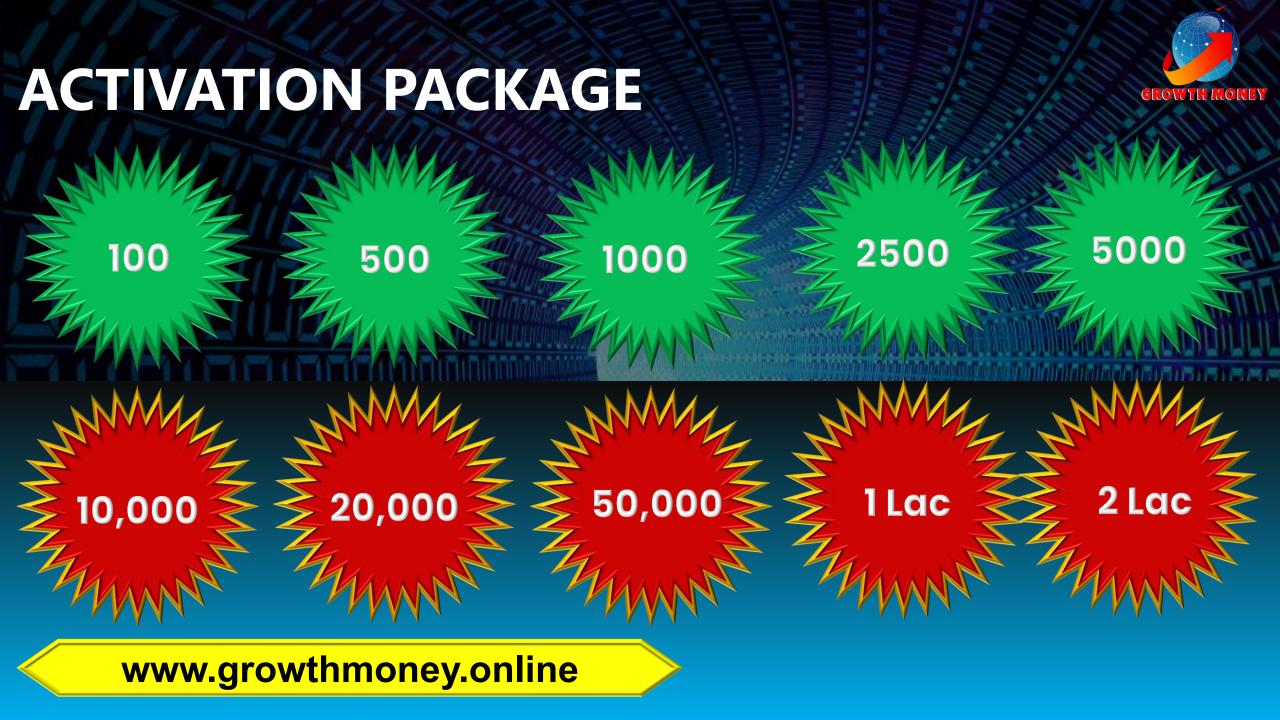

# TYPES OF INCOME

**Direct INCOME** 

ROI INCOME (Per Day Income)

ONE TIME LEVEL INCOME

**P2P INCOME** 

**UPGRADE INCOME** 

www.growthmoney.online

**ROYALTY INCOME** 

# ROI INCOME

| PACKAGE | PER DAY | DAYS  | INCOME |
|---------|---------|-------|--------|
| 100     | 10      | 20    | 200    |
| 500     | 20      | 60/// | 1200   |
| 1000    | 35      | 60    | 2100   |
| 2500    | 80      | 60    | 4800   |
| 5000    | 175     | 60    | 10,500 |
| 10,000  | 300     | 60    | 18000  |
| 20,000  | 600     | 60    | 36000  |
| 50,000  | 1200    | 60    | 72000  |
| 1 Lac   | 2400    | 60    | 144000 |
| 2 Lac   | 4800    | 60    | 288000 |

## DIRECT INCOME

| PACKAGE | DIRECT    |
|---------|-----------|
| 100     | Rs.50     |
| 500     | Rs. 100   |
| 1000    | Rs.200    |
| 2500    | Rs.400    |
| 5000    | Rs.600    |
| 10,000  | Rs.1000   |
| 20,000  | Rs.2200   |
| 50,000  | Rs.5400   |
| 1 Lac   | Rs.10,000 |
| 2 Lac   | Rs.25,000 |