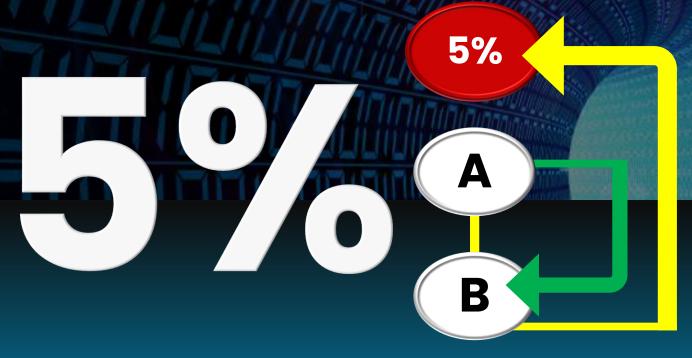

# P2P INCOME

NOTE: If "A" Does a P2P transfer to "B" then "A" receives 5% of the P2P amount as P2P Income.